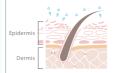

#### Thinning of the scalp

Because of a decline in collagen, decreased regeneration and deformation due to aging, the scalp loses its thickness and hardens. This causes the scalp to lose elastic force, experience a decline in cells and capillaries, poor blood circulation and other defective functions, causing the scalp to deteriorate. A thinned down scalp loses the strength to support hair and becomes unable to growth healthy hair.

(Scalp and hair with advanced aging) The scalp becomes thin and loses elasticity, making it less able to support the hair.

〈Healthy scalp and hair〉 The scalp is plump, thick, and elastic for proper hair support.