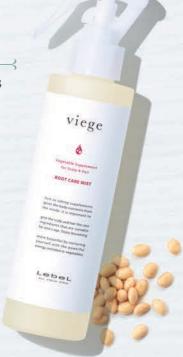

## Viege Root Care Mist < Scalp Treatment>

### Conditions the scalp environment to add volume to roots

Formulated with active isoflavone \*8, a soy-derived component that is the source of female hormone-like effects. This scalp treatment helps condition the scalp environment of dryness, tension, and odors to add elasticity to the roots to lift the hair lightly

⟨How to use⟩

After removing moisture with a towel, spray onto the scalp four to six times and spread evenly. After that, blow dry the hair while lifting the roots.

Active isoflavone (Moisturizing)

Apple fruit extract (Moisturizing)