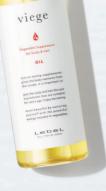

### Viege Oil

<Hair Treatment>

# Offers soft manageability with lightness and shine.

Users immediately experience the conditioned texture and the care effects that penetrate deep into the hair shaft. Without leaving the hair sticky, the oil adds softness and manageability to the hair tips for a moisturized shine to the hair throughout the day.

(How to use)

After towel drying, dispense one to three pumps and spread on the palm of the hand well. Apply mainly to the hair tips, spread well, and then blow dry.

Perilla oil

Twelve types of plant oil '