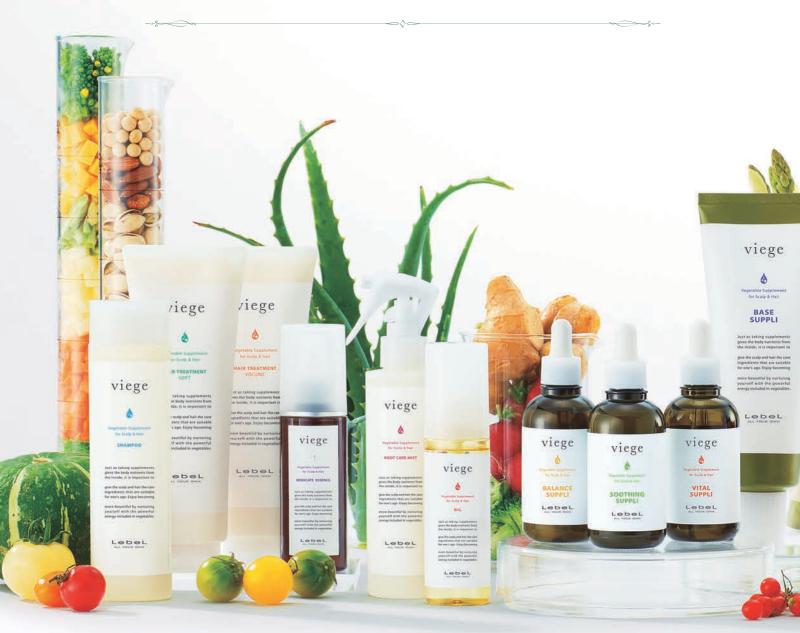

### Viege Shampoo

Gently cleanses the delicate scalp to restore the hair and eliminate the source of roughness.

Metal ions from tap water accumulate in the hair with age causing roughness, loss of shine, and preventing the penetration of hair treatment. The symptoms of aging are gently treated along with cleansing excessive sebum and unwanted odor \*3. This shampoo helps restore the scalp and hair, conditioning the hair to become healthy.

# Viege Hair Treatment S/V

### Viege Medicate Essence Product name: Scalp Essence NY a Quasi-drug

## Viege Root Care Mist < Scalp Treatment>

### Viege Oil

<Hair Treatment>

#### For scalps with stickiness

Viege Balance Suppli ⟨Scalp Treatment⟩

Astringent moisturizer/Refreshing feel

(Moisturizing)

 $\langle Moisturizing \rangle$ 

(Pumpkin) fruit extract

### For scalps with dryness

Viege Soothing Suppli (Scalp Treatment)

Mild moisturizing/Gentle feel

leaf extract (Moisturizing)

(Moisturizing)

#### For scalps with a lack of vitality

Viege Vital Suppli ⟨Scalp Treatment⟩

Vitalizing and moisturizing/warm, comfortable feel

〈Moisturizing〉

(Moisturizing)

Pomegranate fruit extract (Moisturizina)

#### Viege Base Suppli (Scalp Treatment)

Viege conditions the aging scalp to ensure a supple scalp. The lead components\*1 penetrate into the horny layer to support the penetration of Scalp Suppli.

It lifts the hair from the roots to create a soft, feminine, fluffy silhouette.