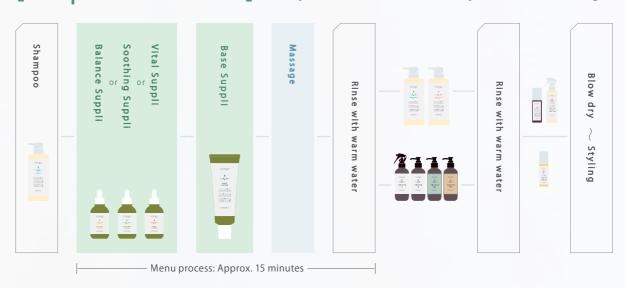

# [Scalp Menu Process]

The product can be used even after perms and hair coloring.

# Scalp Menu

Designed for mature women who are not satisfied with care that just feels good, the in-salon treatment increases the volume at the hair roots for an ideal silhouette.

Mature women experience the change in the scalp and feel the necessity to take care of that. They attach weight to actual care results and changes in the scalp and hair after treatment, instead of a comfortably pleasant feeling and relaxation.

Three kinds of intensive care supplements to select according to the scalp condition that changes due to aging. Formulated condensed components according to the scalp type, each supplement gently penetrates\*4 and conditions for the healthy scalp.

#### Viege Base Suppli (Scalp Treatment)

Viege conditions the aging scalp to ensure a supple scalp. The lead components\*1 penetrate into the horny layer to support the penetration of Scalp Suppli.

It lifts the hair from the roots to create a soft, feminine, fluffy silhouette.