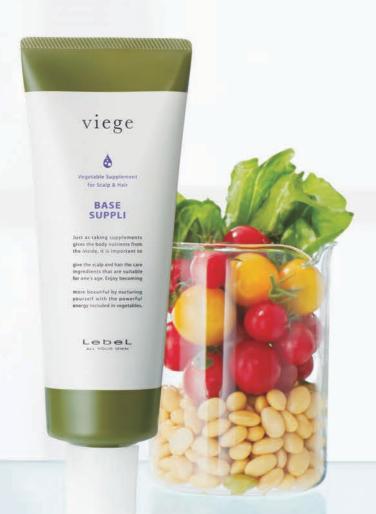

#### Viege Base Suppli (Scalp Treatment)

Viege conditions the aging scalp to ensure a supple scalp. The lead components\*1 penetrate into the horny layer to support the penetration of Scalp Suppli.

It lifts the hair from the roots to create a soft, feminine, fluffy silhouette.

Phytopolyamine \*11 (Moisturizing) Tomato fruit extract Active isoflavones (Moisturizing)

(Moisturizing)

Lettus leaf extract