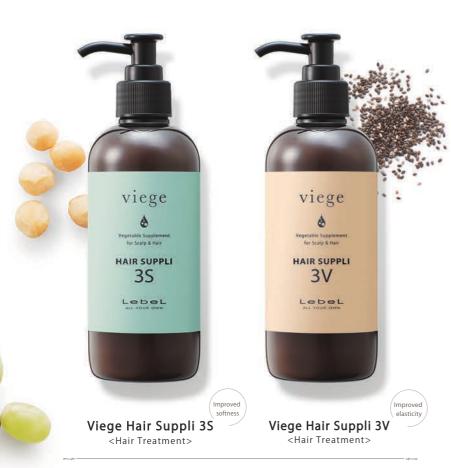

Enhancement of elasticity adhesion

 $\langle Elasticity\ Protection,\ repair,\ and\ fixing\ [Erucalactone* \ ^17]\rangle$ ·Asparagus stem extract (For softening and moisturizing/Formulated in 3S) •Burdock root extract (For restoring body and suppleness while moisturizing/Formulated in 3V)