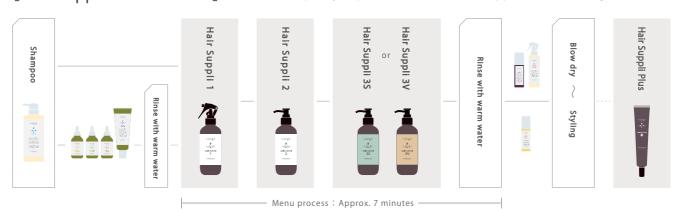

# Hair Menu

Provides both natural bounce and suppleness to the ends for better manageability. This menu is simply designed to create beautiful, bouncy hair so clients can enjoy hairstyles more.

Mature women want an efficient way to achieve beautiful hair and to expand the enjoyment of trying different hairstyles. The menu needs to be simple and effective.

Clients are more attracted to haircare menus that are highly effective but require less time.

Clients want to enjoy hairstyles regardless

Surveyed by LebeL in 2015 (n = 212/Women in their 40s to 50s)

Viege Hair Suppli 1 <Hair Treatment>

#### [Hair Suppli Menu Process] Enhance the quality of perm and hair color to support the hair designs.