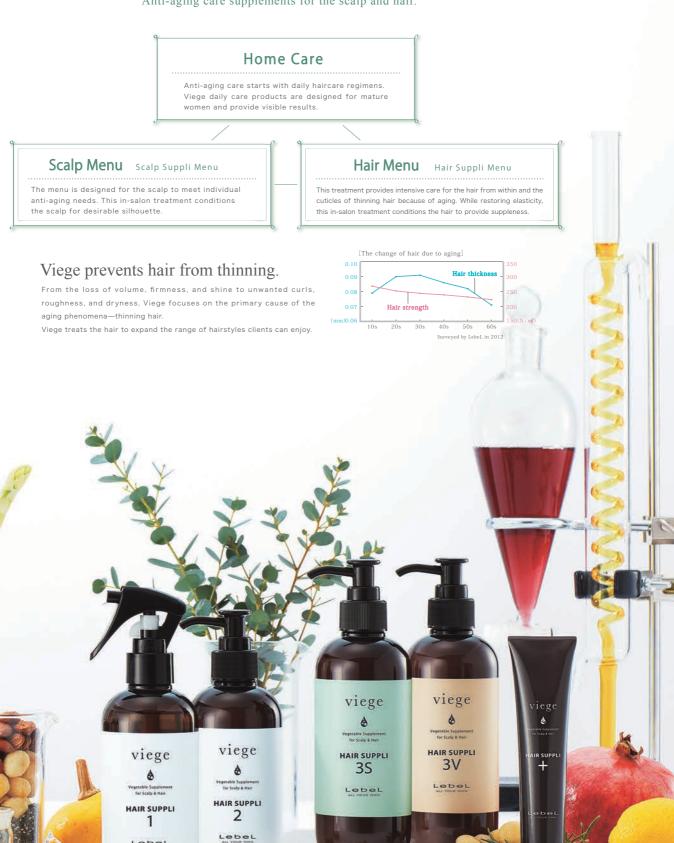

# Home Care

年齢を感じさせない自然なボリューム感と、健康的な艶めきを 目で、手で、実感。ケアする時間の充足感もワンランク高めます。

# Scalp Menu

Designed for mature women who are not satisfied with care that just feels good, the in-salon treatment increases the volume at the hair roots for an ideal silhouette.

Mature women experience the change in the scalp and feel the necessity to take care of that. They attach weight to actual care results and changes in the scalp and hair after treatment, instead of a comfortably pleasant feeling and relaxation.

"I need to see the actual care results instead of comfort."

Surveyed by Lebel in 2015 (n = 97/Women in their 40s to 50s)

<The images and illustrations are only for illustration purposes of the components in the products>

Three kinds of intensive care supplements to select according to the scalp condition that changes due to aging. Formulated condensed components according to the scalp type, each supplement gently penetrates\*4 and conditions for the healthy scalp.

# Hair Menu

Provides both natural bounce and suppleness to the ends for better manageability. This menu is simply designed to create beautiful, bouncy hair so clients can enjoy hairstyles more.

Mature women want an efficient way to achieve beautiful hair and to expand the enjoyment of trying different hairstyles. The menu needs to be simple and effective.

Clients are more attracted to haircare menus that are highly effective but require less time.

Clients want to enjoy hairstyles regardless

Surveyed by LebeL in 2015 (n = 212/Women in their 40s to 50s)

Viege Hair Suppli 1 <Hair Treatment>