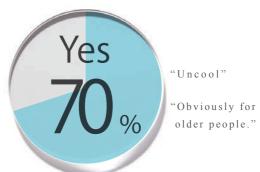

Some women have a negative image of haircare products for aging.

Surveyed by LebeL in 2015. (N = 97/Women in their 40s to 50s)

Scalp care just feels pleasant. My hair becomes light but not manageable.

The texture is not good even with increased elasticity and suppleness.