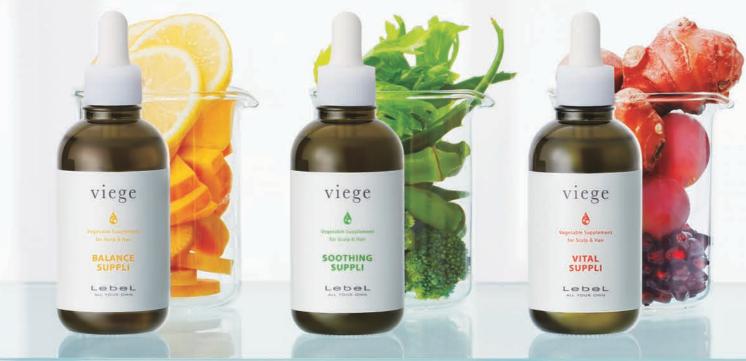

Three kinds of intensive care supplements to select according to the scalp condition that changes due to aging. Formulated condensed components according to the scalp type, each supplement gently penetrates\*4 and conditions for the healthy scalp.

#### For scalps with stickiness

Viege Balance Suppli ⟨Scalp Treatment⟩

Astringent moisturizer/Refreshing feel

(Moisturizing)

 $\langle Moisturizing \rangle$ 

(Pumpkin) fruit extract

### For scalps with dryness

Viege Soothing Suppli (Scalp Treatment)

Mild moisturizing/Gentle feel

leaf extract (Moisturizing)

(Moisturizing)

#### For scalps with a lack of vitality

Viege Vital Suppli ⟨Scalp Treatment⟩

Vitalizing and moisturizing/warm, comfortable feel

〈Moisturizing〉

(Moisturizing)

Pomegranate fruit extract (Moisturizina)