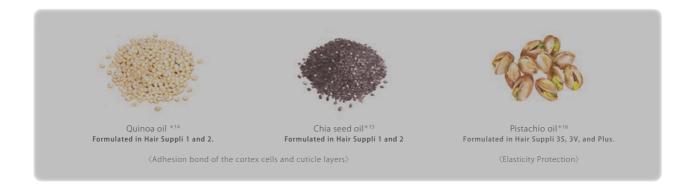

Adhesion bond of the cortex

(Adhesion Repair & Reinforcement \*12)

Viege Hair Suppli 2 <Hair Treatment>

Adhesion bond of the cortex

(Adhesion Repair and Reinforcement \*13)

Viege restores the internal resilience of the hair shaft that hollows out with aging while intensively treating cuticle resilience.

Enhancement of elasticity adhesion

 $\langle Elasticity\ Protection,\ repair,\ and\ fixing\ [Erucalactone* \ ^17]\rangle$ ·Asparagus stem extract (For softening and moisturizing/Formulated in 3S) •Burdock root extract (For restoring body and suppleness while moisturizing/Formulated in 3V)