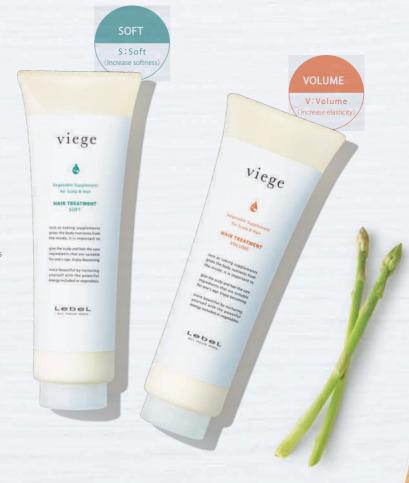

# Viege Hair Treatment S/V

#### Strengthens the hair from within to alleviate unwanted curls.

Nano-sized cortex reinforcing ingredients \*3 and plant-based CMC reinforcing ingredients \*4 penetrate thinning hair because of aging to strengthen the hair from within.

There are two types of hair treatment for alleviating unwanted curls and conditioning the hair to gain suppleness.

(Softening and moisturizing)

Burdock root extract (Restoring suppleness and elasticity/Moisturizing)