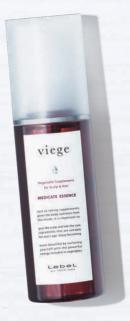

### Viege Medicate Essence Product name: Scalp Essence NY a Quasi-drug

### For thicker, stronger and healthier hair

Effective ingredients\*5 penetrate deeply into the scalp to promote the flow of blood to activate the cells. While preventing hair loss, this hair growth tonic is designed for women to grow thicker, stronger, and healthier hair.

〈Effects/Efficacies〉

Hair growth, thinning hair, itchiness, baldness prevention, hair growth promotion, dandruff, hair loss after illness and childbirth, and pilatory.

(How to use)

After removing moisture with a towel, spray onto the scalp eight to ten times and massage well. Please apply Medicate Essence first when using Root Care Mist together.

[Effective ingredients]

Mulberry root bark extract (Moisturizing)

Bamboo root extract \*6 (Moisturizing)

Licorice leaf extract \*7 (Moisturizing)