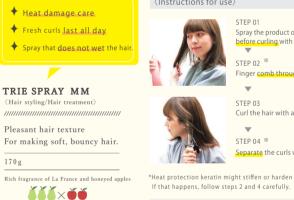

Spray before curling with an iron! Long-lasting, fresh curls while treating damaged hair.

Curly hair is the perfect style for special days.

Even on ordinary days, only one curl on hair ends will boost your mood. Simply spray before curling the hair to create instant curls for easy styling. You will want to try different hairstyles. The product is formulated for heat protection and naturally derived treatment ingredients.

Curl the hair with a curling iron.

arate the curls with the fingers. \*Heat protection keratin might stiffen or harden the hair.

- · Ingredient for protecting the hair from heat damage: Trehalose from white jelly fungus. [White jelly fungus extract]
- ·Moisturizes and prevents the hair from drying: Five types of naturally derived treatment ingredients. [Aloe vera leaf extract, lavender flower extract, chamomile flower extract, argan oil (Argania spinosa kernel oil), shea butter]
- ·Ingredients for long-lasting wave: Heat protect keratin [(dihydroxy methylsilyl propoxy) hydroxypropyl karatin hydrolyzate]