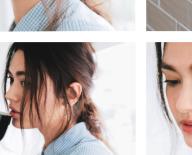

How would you like your hairstyle today?

Casual fluffy hair. Finger-combed texture for the soft loose look you want.

## Casual fluffy hair. Finger-combed texture for the soft loose look you want.

The natural, casual style matches how you feel and your fashion style. TRIE adds soft, windblown movement just as you desire in a simple process.