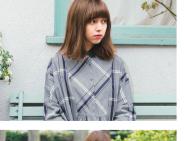

How would you like your hairstyle today?

Casual fluffy hair. Finger-combed texture for the soft loose look you want.

## Casual fluffy hair. Finger-combed texture for the soft loose look you want.

The natural, casual style matches how you feel and your fashion style. TRIE adds soft, windblown movement just as you desire in a simple process.