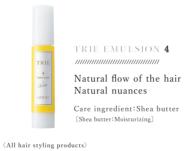

#### **EMULSION**

TRIE EMULSION

The ease of application unique to the emulsion type is tempting because it adds movement to the hair and looks playful.

The emulsion's smooth application is designed to distribute evenly throughout hair to make hairstyling easy. With excellent hair styling ability, it gives a long-lasting, light, airy finish without weighing the hair down.

# TRIE EMULSION CO

Dense coconut oil for moisturized, smooth, improved manageability.

Moisture retention

Smooth texture to touch

UV protective care Shea butter blend Argan oil blend

Manageability lasts long 50 m L 120 m L