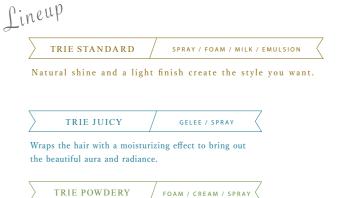

## Airy and light mists control hairstyles freely.

From natural finish to firm holding, the style lasts long time.

Unique mist that doesn't wet hair creates hair flow with natural look.

(All hair styling products)

## Defined curly hair with the wet look creates the favorite curly style for permed hair.

I want to get a new look. Simply wet the hair and spread TRIE to create long-lasting, glamorous wavy hair until the night. Restore the beautiful wave to your hair.

### GELEE / SPRAY

TRIE JUICY GELEE / SPRAY

The moisturized look gives the impression of freshness draped with glossy aura.

The hair is moisturized all the way to the tips, which creates a clear, gracious, and pure feminine look. Even face expression looks different from usual.

#### FOAM / CREAM / SPRAY

TRIE POWDERY FOAM / CREAM / SPRAY