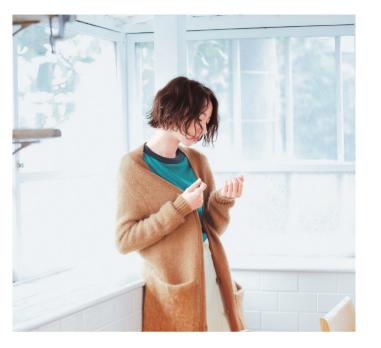

How would you like your hairstyle today?

Casual fluffy hair. Finger-combed texture for the soft loose look you want.

## Casual fluffy hair. Finger-combed texture for the soft loose look you want.

The natural, casual style matches how you feel and your fashion style. TRIE adds soft, windblown movement just as you desire in a simple process.