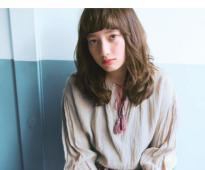

How would you like your hairstyle today?

Casual fluffy hair. Finger-combed texture for the soft loose look you want.

## Casual fluffy hair. Finger-combed texture for the soft loose look you want.

The natural, casual style matches how you feel and your fashion style. TRIE adds soft, windblown movement just as you desire in a simple process.