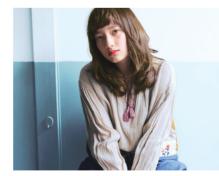

How would you like your hairstyle today?

Casual fluffy hair. Finger-combed texture for the soft loose look you want.

## Casual fluffy hair. Finger-combed texture for the soft loose look you want.

The natural, casual style matches how you feel and your fashion style. TRIE adds soft, windblown movement just as you desire in a simple process.