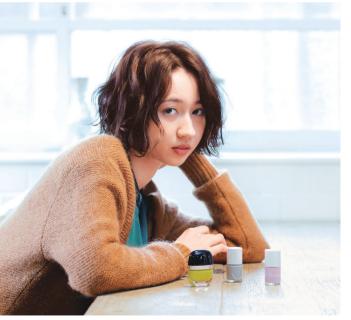

## Defined curly hair with the wet look creates the favorite curly style for permed hair.

I want to get a new look. Simply wet the hair and spread TRIE to create long-lasting, glamorous wavy hair until the night. Restore the beautiful wave to your hair.

#### TRIE MILK 5

Crisp wave Defined make

·Moisture-retention for long-lasting waves New HBC ingredient [PPG-2 arginine]

•Moisturizing ingredients with treatment effect •Ingredient for easy rinsing with warm water. Argan oil, shea butter Meadowfoam seed oil [Argania spinosa kernel oil, shea butter] [Meadowfoam seed oil]