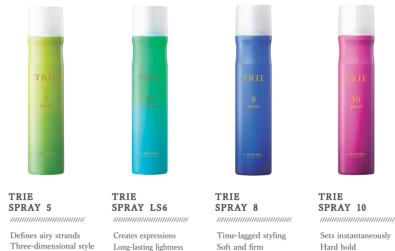

#### SPRAY

TRIE SPRAY

## Airy and light mists control hairstyles freely.

From natural finish to firm holding, the style lasts long time.

Unique mist that doesn't wet hair creates hair flow with natural look.

(All hair styling products)