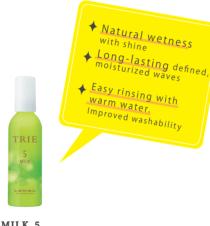

170g

TRIE MILK

## Defined curly hair with the wet look creates the favorite curly style for permed hair.

I want to get a new look. Simply wet the hair and spread TRIE to create long-lasting, glamorous wavy hair until the night. Restore the beautiful wave to your hair.

#### TRIE MILK 5

Crisp wave Defined make

·Moisture-retention for long-lasting waves New HBC ingredient [PPG-2 arginine]

•Moisturizing ingredients with treatment effect •Ingredient for easy rinsing with warm water. Argan oil, shea butter Meadowfoam seed oil [Argania spinosa kernel oil, shea butter] [Meadowfoam seed oil]