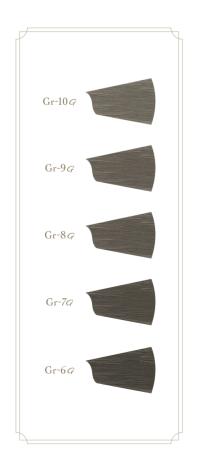

Anti-aging hair color developed to express the glamour of hair coloring from the core of the hair while responding to changing conditions.

MATERIA G 84 colors

<Quasi drug> 120**g** 

Low-alkali type for long-lasting beautiful color while repairing color-treated hair.