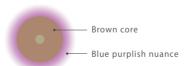

## Dauve

The brown core is dressed with a blue purplish nuance.

(How the color looks)