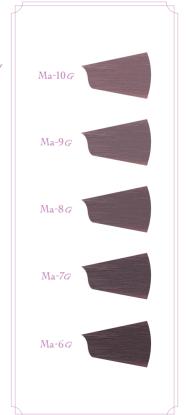

### Nuance veil color with trend and the effect

#### Nuance veil color

The nuance of colors on base color gives the hair softness and adds shine as if it were covered with a thin veil.

## Dauve

The brown core is dressed with a blue purplish nuance.

(How the color looks)