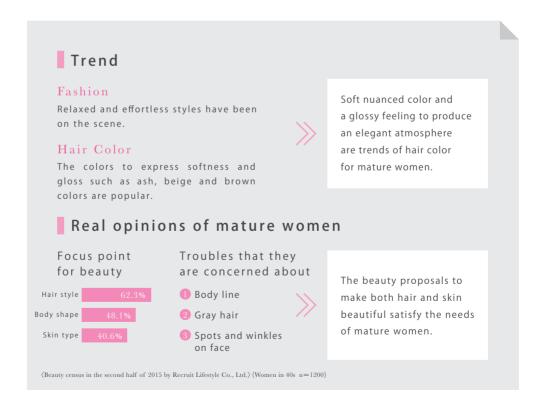

Just to cover gray hair beautifully is not satisfying enough.

The mature women of today want to select the hair color with enjoyment as a form of fashion as in their early days.

In addition, if one treatment of hair coloring can bring the effects that make the hair look beautiful, such as gloss and a fluffy feeling, and that make the skin fine, such as decreasing dullness of the skin, the desire for beauty will be satisfied at once.