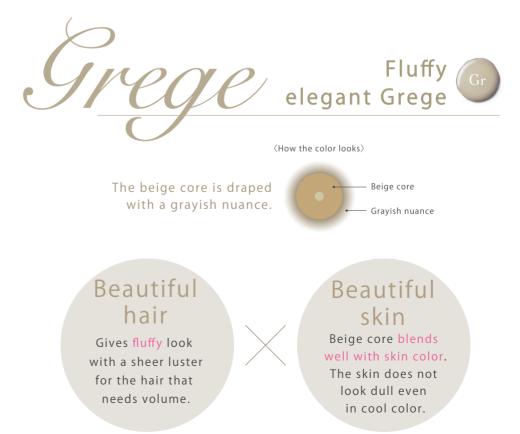

### Beautiful hair

Moisturized gloss gives damage-less look for the hair prone to dry.

## Beautiful skin

Brown core makes
the skin color look good.
The skin becomes
brighter and lively.

Transparent color from the core of the hair shaft for MATERIA freely bringing out the beauty of each woman.